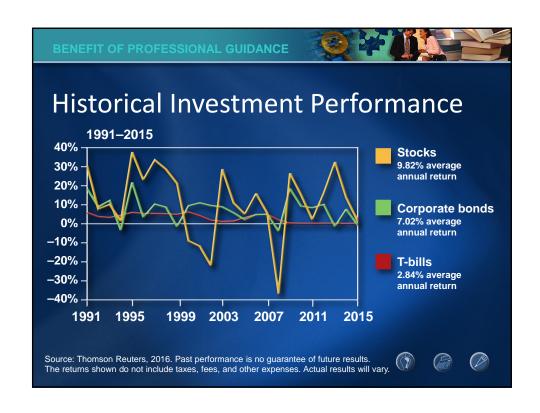

| Inflation      |                     |                                   |                                  |
|----------------|---------------------|-----------------------------------|----------------------------------|
|                | Current<br>Cost     | Historical<br>Annual<br>Inflation | Potential<br>Cost in<br>10 Years |
| Basic cable TV | <b>\$75</b> monthly | 5.9%                              | \$133<br>monthly                 |
| Postage stamp  | 47¢                 | 4.0%                              | 70¢                              |
| Auto insurance | \$860<br>annually   | 0.3%                              | <b>\$886</b> annually            |