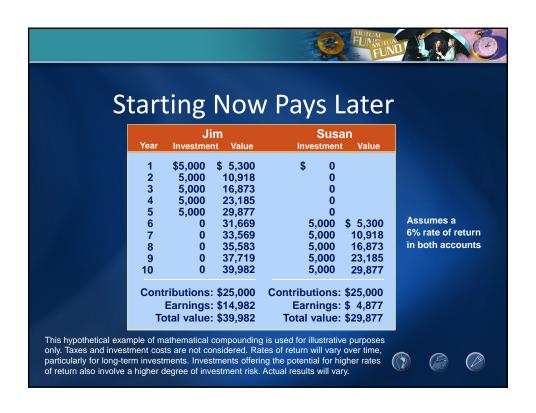

o help you too.





































































































| Inflation      |                     |                                   |                                  |
|----------------|---------------------|-----------------------------------|----------------------------------|
|                | Current<br>Cost     | Historical<br>Annual<br>Inflation | Potential<br>Cost in<br>10 Years |
| Basic cable TV | <b>\$75</b> monthly | 5.9%                              | \$133<br>monthly                 |
| Postage stamp  | 47¢                 | 4.0%                              | 70¢                              |
| Auto insurance | \$860<br>annually   | 0.3%                              | <b>\$886</b> annually            |