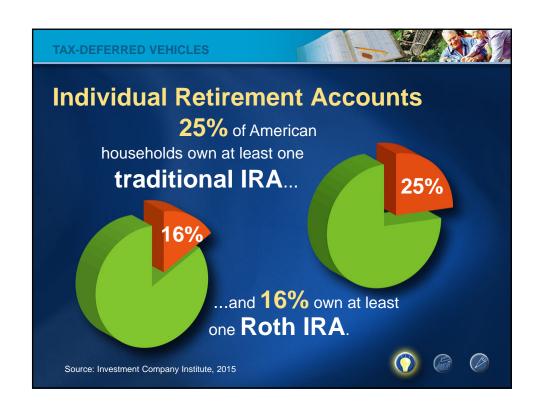

## Welcome

For over 85 years, COUNTRY Financial has been there to help our customers throughout their lives: as they buy their first home, raise children, start their own business or plan for retirement.

We would like to help you too.





































































































| Inflation      |                     |                                   |                                  |
|----------------|---------------------|-----------------------------------|----------------------------------|
|                | Current<br>Cost     | Historical<br>Annual<br>Inflation | Potential<br>Cost in<br>10 Years |
| Basic cable TV | <b>\$75</b> monthly | 5.9%                              | \$133<br>monthly                 |
| Postage stamp  | 47¢                 | 4.0%                              | 70¢                              |
| Auto insurance | \$860<br>annually   | 0.3%                              | <b>\$886</b> annually            |