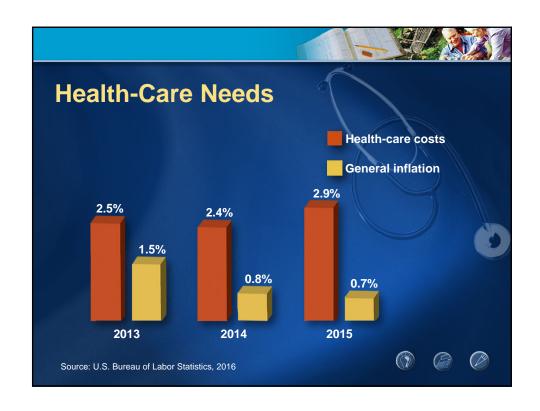

## Welcome

For over 85 years, COUNTRY Financial has been there to help our customers throughout their lives: as they buy their first home, raise children, start their own business or plan for retirement.

We would like to help you too.





































































































| Inflation      |                     |                                   |                                  |
|----------------|---------------------|-----------------------------------|----------------------------------|
|                | Current<br>Cost     | Historical<br>Annual<br>Inflation | Potential<br>Cost in<br>10 Years |
| Basic cable TV | <b>\$75</b> monthly | 5.9%                              | \$133<br>monthly                 |
| Postage stamp  | 47¢                 | 4.0%                              | 70¢                              |
| Auto insurance | \$860<br>annually   | 0.3%                              | <b>\$886</b> annually            |