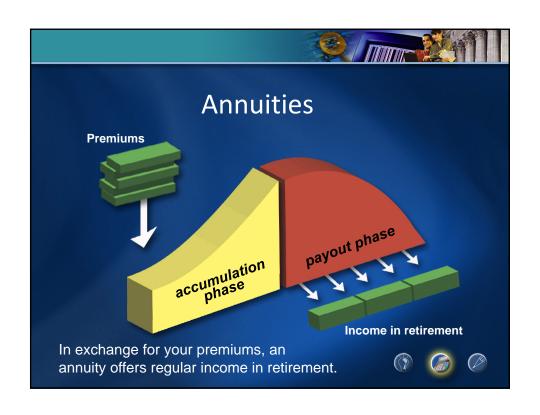

ke to help you too.





































































































| Inflation      |                     |                                   |                                  |
|----------------|---------------------|-----------------------------------|----------------------------------|
|                | Current<br>Cost     | Historical<br>Annual<br>Inflation | Potential<br>Cost in<br>10 Years |
| Basic cable TV | <b>\$75</b> monthly | 5.9%                              | \$133<br>monthly                 |
| Postage stamp  | 47¢                 | 4.0%                              | 70¢                              |
| Auto insurance | \$860<br>annually   | 0.3%                              | <b>\$886</b> annually            |