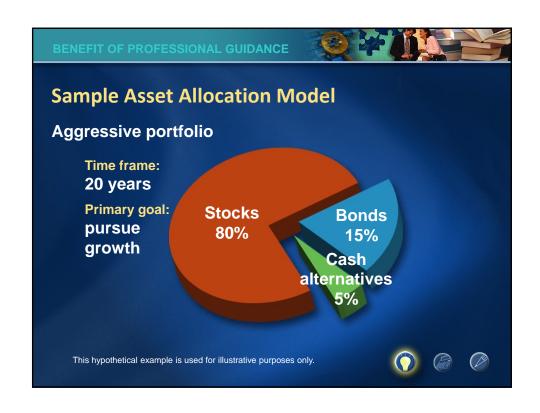

| Inflation      |                     |                                   |                                  |
|----------------|---------------------|-----------------------------------|----------------------------------|
|                | Current<br>Cost     | Historical<br>Annual<br>Inflation | Potential<br>Cost in<br>10 Years |
| Basic cable TV | <b>\$75</b> monthly | 5.9%                              | \$133<br>monthly                 |
| Postage stamp  | 47¢                 | 4.0%                              | 70¢                              |
| Auto insurance | \$860<br>annually   | 0.3%                              | <b>\$886</b> annually            |