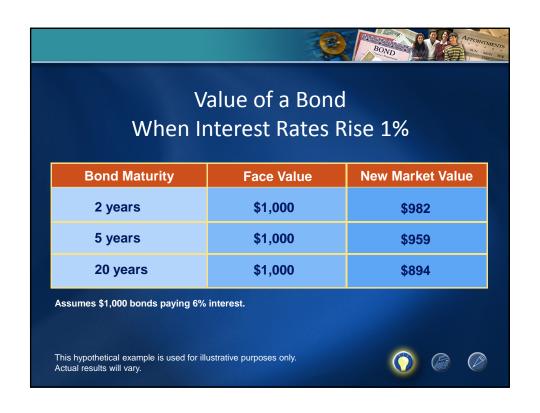

## Welcome

For over 85 years, COUNTRY Financial has been there to help our customers throughout their lives: as they buy their first home, raise children, start their own business or plan for retirement.

We would like to help you too.





































































































| Inflation      |                     |                                   |                                  |
|----------------|---------------------|-----------------------------------|----------------------------------|
|                | Current<br>Cost     | Historical<br>Annual<br>Inflation | Potential<br>Cost in<br>10 Years |
| Basic cable TV | <b>\$75</b> monthly | 5.9%                              | \$133<br>monthly                 |
| Postage stamp  | 47¢                 | 4.0%                              | 70¢                              |
| Auto insurance | \$860<br>annually   | 0.3%                              | <b>\$886</b> annually            |