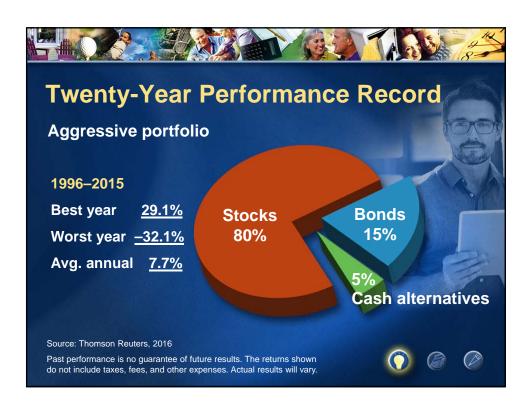

| Inflation      |                     |                                   |                                  |
|----------------|---------------------|-----------------------------------|----------------------------------|
|                | Current<br>Cost     | Historical<br>Annual<br>Inflation | Potential<br>Cost in<br>10 Years |
| Basic cable TV | <b>\$75</b> monthly | 5.9%                              | \$133<br>monthly                 |
| Postage stamp  | 47¢                 | 4.0%                              | 70¢                              |
| Auto insurance | \$860<br>annually   | 0.3%                              | <b>\$886</b> annually            |