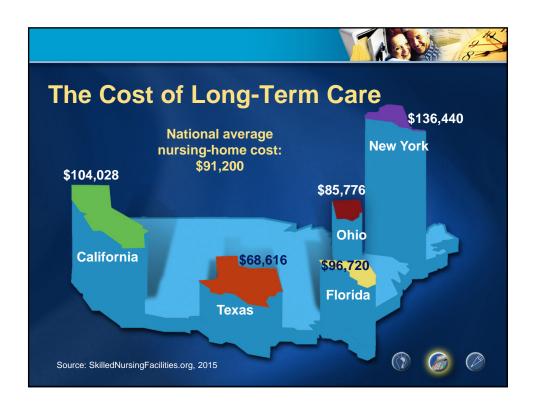

## Welcome

For over 85 years, COUNTRY Financial has been there to help our customers throughout their lives: as they buy their first home, raise children, start their own business or plan for retirement.

We would like to help you too.





































































































| Inflation      |                     |                                   |                                  |
|----------------|---------------------|-----------------------------------|----------------------------------|
|                | Current<br>Cost     | Historical<br>Annual<br>Inflation | Potential<br>Cost in<br>10 Years |
| Basic cable TV | <b>\$75</b> monthly | 5.9%                              | \$133<br>monthly                 |
| Postage stamp  | 47¢                 | 4.0%                              | 70¢                              |
| Auto insurance | \$860<br>annually   | 0.3%                              | <b>\$886</b> annually            |