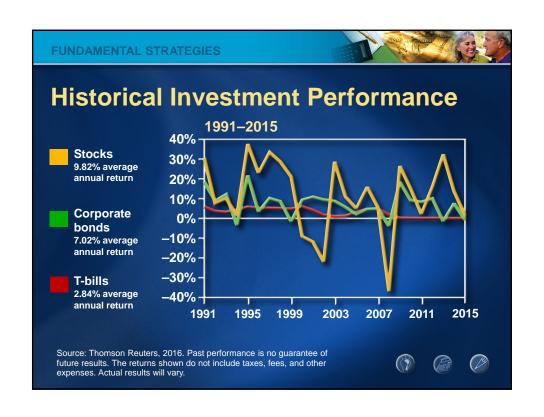

## Welcome

For over 85 years, COUNTRY Financial has been there to help our customers throughout their lives: as they buy their first home, raise children, start their own business or plan for retirement.

We would like to help you too.





































































































| Inflation      |                     |                                   |                                  |
|----------------|---------------------|-----------------------------------|----------------------------------|
|                | Current<br>Cost     | Historical<br>Annual<br>Inflation | Potential<br>Cost in<br>10 Years |
| Basic cable TV | <b>\$75</b> monthly | 5.9%                              | \$133<br>monthly                 |
| Postage stamp  | 47¢                 | 4.0%                              | 70¢                              |
| Auto insurance | \$860<br>annually   | 0.3%                              | <b>\$886</b> annually            |