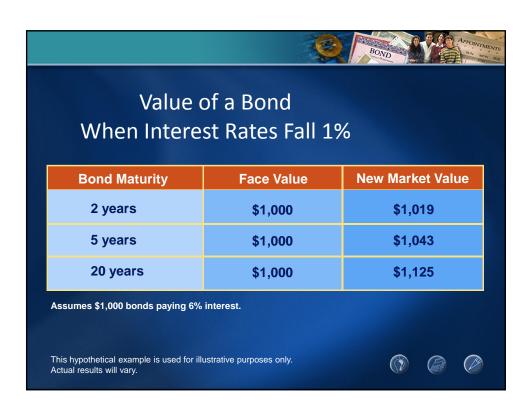

## Welcome

For over 85 years, COUNTRY Financial has been there to help our customers throughout their lives: as they buy their first home, raise children, start their own business or plan for retirement.

We would like to help you too.





































































































| Inflation      |                     |                                   |                                  |
|----------------|---------------------|-----------------------------------|----------------------------------|
|                | Current<br>Cost     | Historical<br>Annual<br>Inflation | Potential<br>Cost in<br>10 Years |
| Basic cable TV | <b>\$75</b> monthly | 5.9%                              | \$133<br>monthly                 |
| Postage stamp  | 47¢                 | 4.0%                              | 70¢                              |
| Auto insurance | \$860<br>annually   | 0.3%                              | <b>\$886</b> annually            |