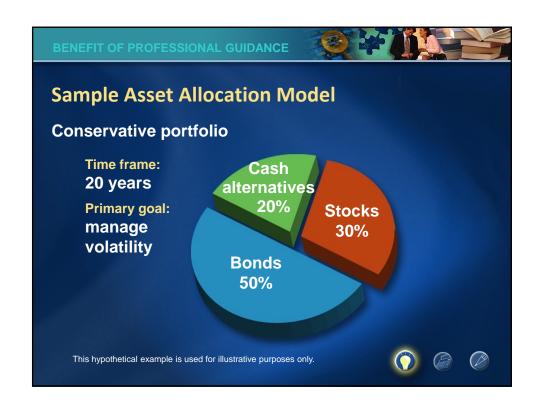

| Inflation      |                     |                                   |                                  |
|----------------|---------------------|-----------------------------------|----------------------------------|
|                | Current<br>Cost     | Historical<br>Annual<br>Inflation | Potential<br>Cost in<br>10 Years |
| Basic cable TV | <b>\$75</b> monthly | 5.9%                              | \$133<br>monthly                 |
| Postage stamp  | 47¢                 | 4.0%                              | 70¢                              |
| Auto insurance | \$860<br>annually   | 0.3%                              | <b>\$886</b> annually            |