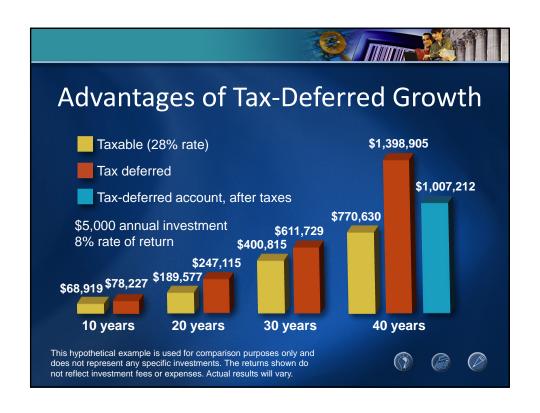

d like to help you too.





































































































| Inflation      |                     |                                   |                                  |
|----------------|---------------------|-----------------------------------|----------------------------------|
|                | Current<br>Cost     | Historical<br>Annual<br>Inflation | Potential<br>Cost in<br>10 Years |
| Basic cable TV | <b>\$75</b> monthly | 5.9%                              | \$133<br>monthly                 |
| Postage stamp  | 47¢                 | 4.0%                              | 70¢                              |
| Auto insurance | \$860<br>annually   | 0.3%                              | <b>\$886</b> annually            |