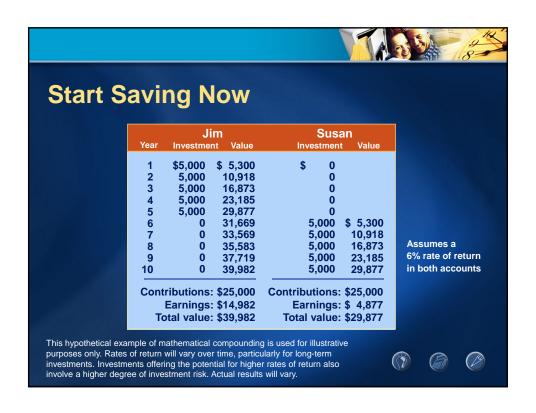

## Welcome

For over 85 years, COUNTRY Financial has been there to help our customers throughout their lives: as they buy their first home, raise children, start their own business or plan for retirement.

We would like to help you too.





































































































| Inflation      |                     |                                   |                                  |
|----------------|---------------------|-----------------------------------|----------------------------------|
|                | Current<br>Cost     | Historical<br>Annual<br>Inflation | Potential<br>Cost in<br>10 Years |
| Basic cable TV | <b>\$75</b> monthly | 5.9%                              | \$133<br>monthly                 |
| Postage stamp  | 47¢                 | 4.0%                              | 70¢                              |
| Auto insurance | \$860<br>annually   | 0.3%                              | <b>\$886</b> annually            |