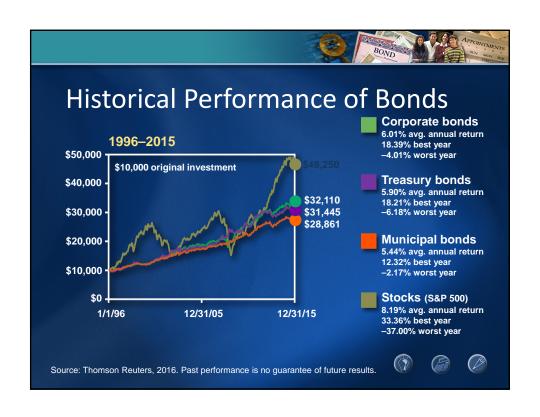

## Welcome

For over 85 years, COUNTRY Financial has been there to help our customers throughout their lives: as they buy their first home, raise children, start their own business or plan for retirement.

We would like to help you too.





































































































| Inflation      |                     |                                   |                                  |
|----------------|---------------------|-----------------------------------|----------------------------------|
|                | Current<br>Cost     | Historical<br>Annual<br>Inflation | Potential<br>Cost in<br>10 Years |
| Basic cable TV | <b>\$75</b> monthly | 5.9%                              | \$133<br>monthly                 |
| Postage stamp  | 47¢                 | 4.0%                              | 70¢                              |
| Auto insurance | \$860<br>annually   | 0.3%                              | <b>\$886</b> annually            |