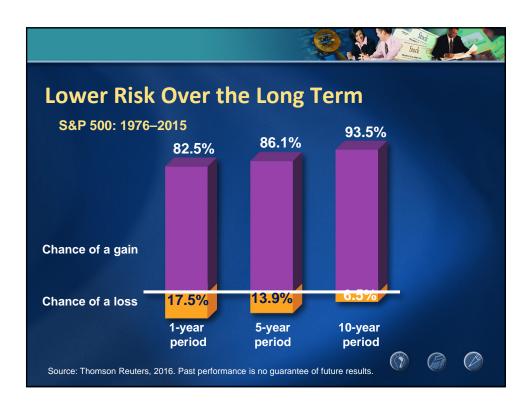

## Welcome

For over 85 years, COUNTRY Financial has been there to help our customers throughout their lives: as they buy their first home, raise children, start their own business or plan for retirement.

We would like to help you too.





































































































| Inflation      |                     |                                   |                                  |
|----------------|---------------------|-----------------------------------|----------------------------------|
|                | Current<br>Cost     | Historical<br>Annual<br>Inflation | Potential<br>Cost in<br>10 Years |
| Basic cable TV | <b>\$75</b> monthly | 5.9%                              | \$133<br>monthly                 |
| Postage stamp  | 47¢                 | 4.0%                              | 70¢                              |
| Auto insurance | \$860<br>annually   | 0.3%                              | <b>\$886</b> annually            |