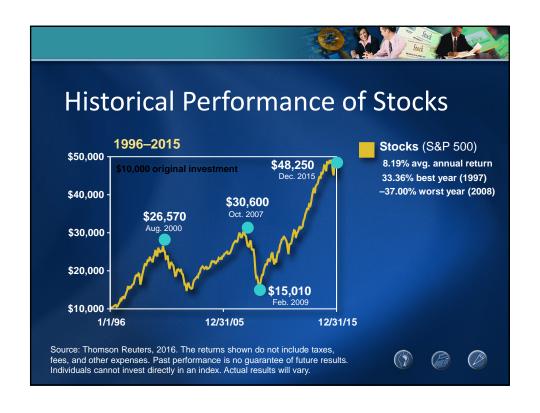

## Welcome

For over 85 years, COUNTRY Financial has been there to help our customers throughout their lives: as they buy their first home, raise children, start their own business or plan for retirement.

We would like to help you too.





































































































| Inflation      |                     |                                   |                                  |
|----------------|---------------------|-----------------------------------|----------------------------------|
|                | Current<br>Cost     | Historical<br>Annual<br>Inflation | Potential<br>Cost in<br>10 Years |
| Basic cable TV | <b>\$75</b> monthly | 5.9%                              | \$133<br>monthly                 |
| Postage stamp  | 47¢                 | 4.0%                              | 70¢                              |
| Auto insurance | \$860<br>annually   | 0.3%                              | <b>\$886</b> annually            |