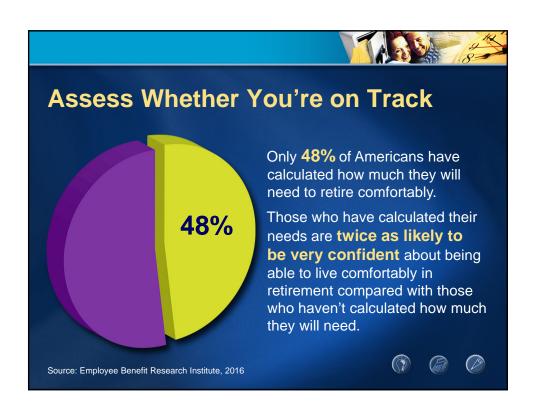

## Welcome

For over 85 years, COUNTRY Financial has been there to help our customers throughout their lives: as they buy their first home, raise children, start their own business or plan for retirement.

We would like to help you too.





































































































| Inflation      |                     |                                   |                                  |
|----------------|---------------------|-----------------------------------|----------------------------------|
|                | Current<br>Cost     | Historical<br>Annual<br>Inflation | Potential<br>Cost in<br>10 Years |
| Basic cable TV | <b>\$75</b> monthly | 5.9%                              | \$133<br>monthly                 |
| Postage stamp  | 47¢                 | 4.0%                              | 70¢                              |
| Auto insurance | \$860<br>annually   | 0.3%                              | <b>\$886</b> annually            |