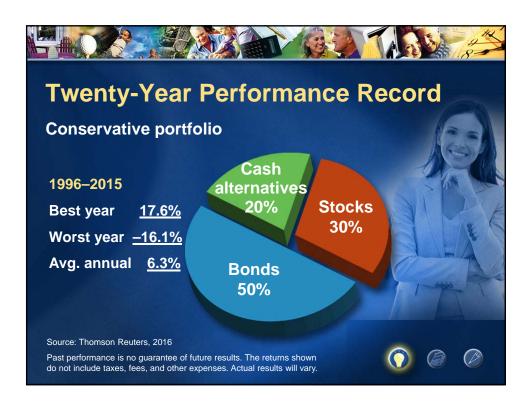

| Inflation      |                     |                                   |                                  |
|----------------|---------------------|-----------------------------------|----------------------------------|
|                | Current<br>Cost     | Historical<br>Annual<br>Inflation | Potential<br>Cost in<br>10 Years |
| Basic cable TV | <b>\$75</b> monthly | 5.9%                              | \$133<br>monthly                 |
| Postage stamp  | 47¢                 | 4.0%                              | 70¢                              |
| Auto insurance | \$860<br>annually   | 0.3%                              | <b>\$886</b> annually            |