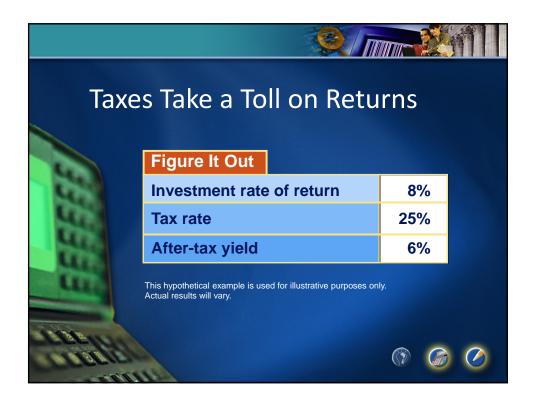

uld like to help you too.





































































































| Inflation      |                     |                                   |                                  |
|----------------|---------------------|-----------------------------------|----------------------------------|
|                | Current<br>Cost     | Historical<br>Annual<br>Inflation | Potential<br>Cost in<br>10 Years |
| Basic cable TV | <b>\$75</b> monthly | 5.9%                              | \$133<br>monthly                 |
| Postage stamp  | 47¢                 | 4.0%                              | 70¢                              |
| Auto insurance | \$860<br>annually   | 0.3%                              | <b>\$886</b> annually            |