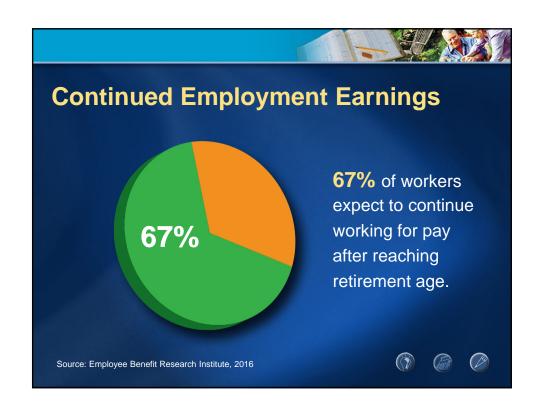

## Welcome

For over 85 years, COUNTRY Financial has been there to help our customers throughout their lives: as they buy their first home, raise children, start their own business or plan for retirement.

We would like to help you too.





































































































| Inflation      |                     |                                   |                                  |
|----------------|---------------------|-----------------------------------|----------------------------------|
|                | Current<br>Cost     | Historical<br>Annual<br>Inflation | Potential<br>Cost in<br>10 Years |
| Basic cable TV | <b>\$75</b> monthly | 5.9%                              | \$133<br>monthly                 |
| Postage stamp  | 47¢                 | 4.0%                              | 70¢                              |
| Auto insurance | \$860<br>annually   | 0.3%                              | <b>\$886</b> annually            |