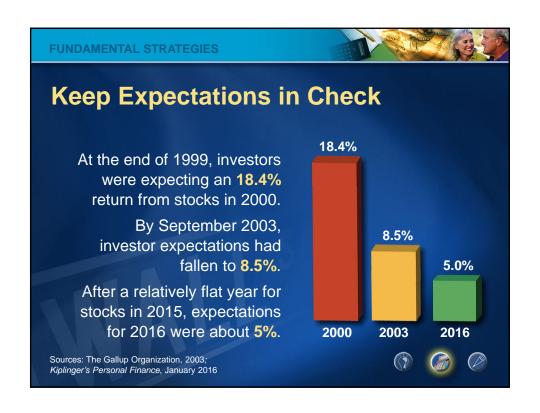

## Welcome

For over 85 years, COUNTRY Financial has been there to help our customers throughout their lives: as they buy their first home, raise children, start their own business or plan for retirement.

We would like to help you too.





































































































| Inflation      |                     |                                   |                                  |
|----------------|---------------------|-----------------------------------|----------------------------------|
|                | Current<br>Cost     | Historical<br>Annual<br>Inflation | Potential<br>Cost in<br>10 Years |
| Basic cable TV | <b>\$75</b> monthly | 5.9%                              | \$133<br>monthly                 |
| Postage stamp  | 47¢                 | 4.0%                              | 70¢                              |
| Auto insurance | \$860<br>annually   | 0.3%                              | <b>\$886</b> annually            |