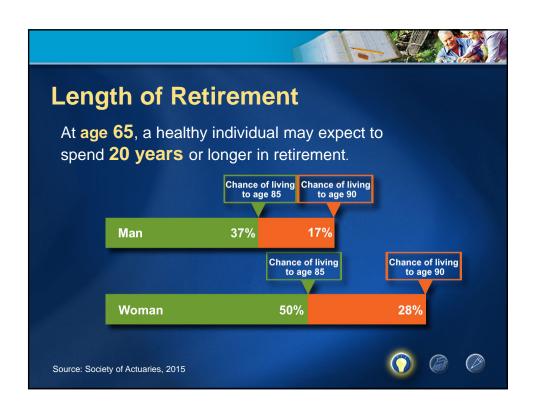

## Welcome

For over 85 years, COUNTRY Financial has been there to help our customers throughout their lives: as they buy their first home, raise children, start their own business or plan for retirement.

We would like to help you too.





































































































| Inflation      |                     |                                   |                                  |
|----------------|---------------------|-----------------------------------|----------------------------------|
|                | Current<br>Cost     | Historical<br>Annual<br>Inflation | Potential<br>Cost in<br>10 Years |
| Basic cable TV | <b>\$75</b> monthly | 5.9%                              | \$133<br>monthly                 |
| Postage stamp  | 47¢                 | 4.0%                              | 70¢                              |
| Auto insurance | \$860<br>annually   | 0.3%                              | <b>\$886</b> annually            |