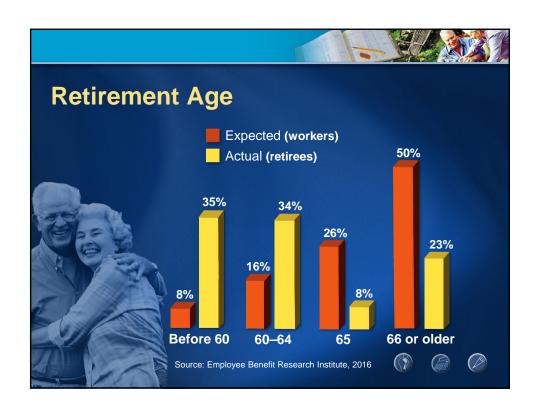

## Welcome

For over 85 years, COUNTRY Financial has been there to help our customers throughout their lives: as they buy their first home, raise children, start their own business or plan for retirement.

We would like to help you too.





































































































| Inflation      |                     |                                   |                                  |
|----------------|---------------------|-----------------------------------|----------------------------------|
|                | Current<br>Cost     | Historical<br>Annual<br>Inflation | Potential<br>Cost in<br>10 Years |
| Basic cable TV | <b>\$75</b> monthly | 5.9%                              | \$133<br>monthly                 |
| Postage stamp  | 47¢                 | 4.0%                              | 70¢                              |
| Auto insurance | \$860<br>annually   | 0.3%                              | <b>\$886</b> annually            |